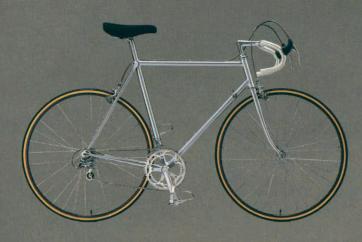

Parts for racing bicycles are judged primarily by their functional quality, which has a direct bearing on whether one wins or loses the race.

The derailleur featuring outstanding gearshifting performance, and the brake offering smoothness and effectiveness as well as efficiency—these New Dura-Ace racing parts have been specially developed for smoother operation, lighter weight, greater durability and easier maintenance.

New Dura-Ace Series—designed with the features that can make you a winner.

SYSTEM COMPONENT